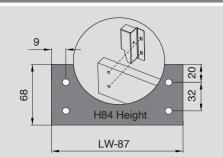

## CEMUX

Square rail

Square rail

Hole dimensions

Installation dimensions-Back panel