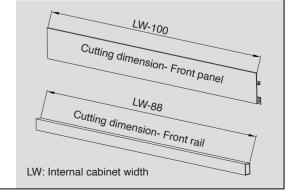

#### Cutting dimensions - Back panel

- 16mm-thickness wooden panel
- Width = LW-87mm
- Height: As shown above

Front Cabinet

37

224

256

\* The H13 series are applicable to all wooden materials, including solid wood, particle board, MDF and etc;

## Cabinet space requirement

- NL Nominal length LW Internal cabinet width
- D Area coverd by the panels

- Inset Drawers require minimum height is same with drawers
- Inset Drawers require minimum length is NL+12mm