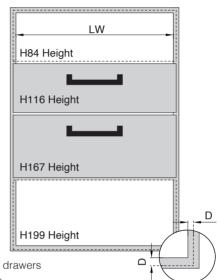

e rail

Hole dimensions

Installation dimensions-Back panel









#### Cutting dimensions - Back panel

- 16mm-thickness wooden panel
- Width = LW-87mm
- Height: As shown above

Front Cabinet

37

224

256

\* The H13 series are applicable to all wooden materials, including solid wood, particle board, MDF and etc;

Installation dimensions-Drawer runners

NL+3

\* The loading capacity is 40kgs

• φ4 Screws recommended

Nominal length: 270/300/350/400/450

Nominal length: 500/550

- \* There is an end stop when the drawers are fully extented;
  - \* Front panel demension: Max height 400mm, Max width 900mm;
  - \* The corrosion test has been carried out 3 AHT acc. to EN ISO 6270-2

## Cabinet space requirement



- NL Nominal length LW Internal cabinet width
- D Area coverd by the panels



- Inset Drawers require minimum height is same with drawers
- Inset Drawers require minimum length is NL+12mm

#### Cutting dimensions - Bottom panel

- 16mm-thickness wooden panel
- Width = LW -75mm
- Length = NL -10mm



Drawer remove

- Front bracket
- Square rail

15.5+D

### Drawer installation

\* Installation dimension of inset drawer runners

NL+3

# 4 "click"

## Cutting dimensions for accessories



## Installation instruction for H BOX drawers