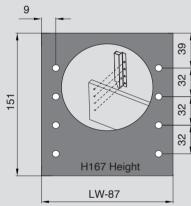

## CEMUX

Square rail

Square rail

Hole dimensions

Installation dimensions-Back panel