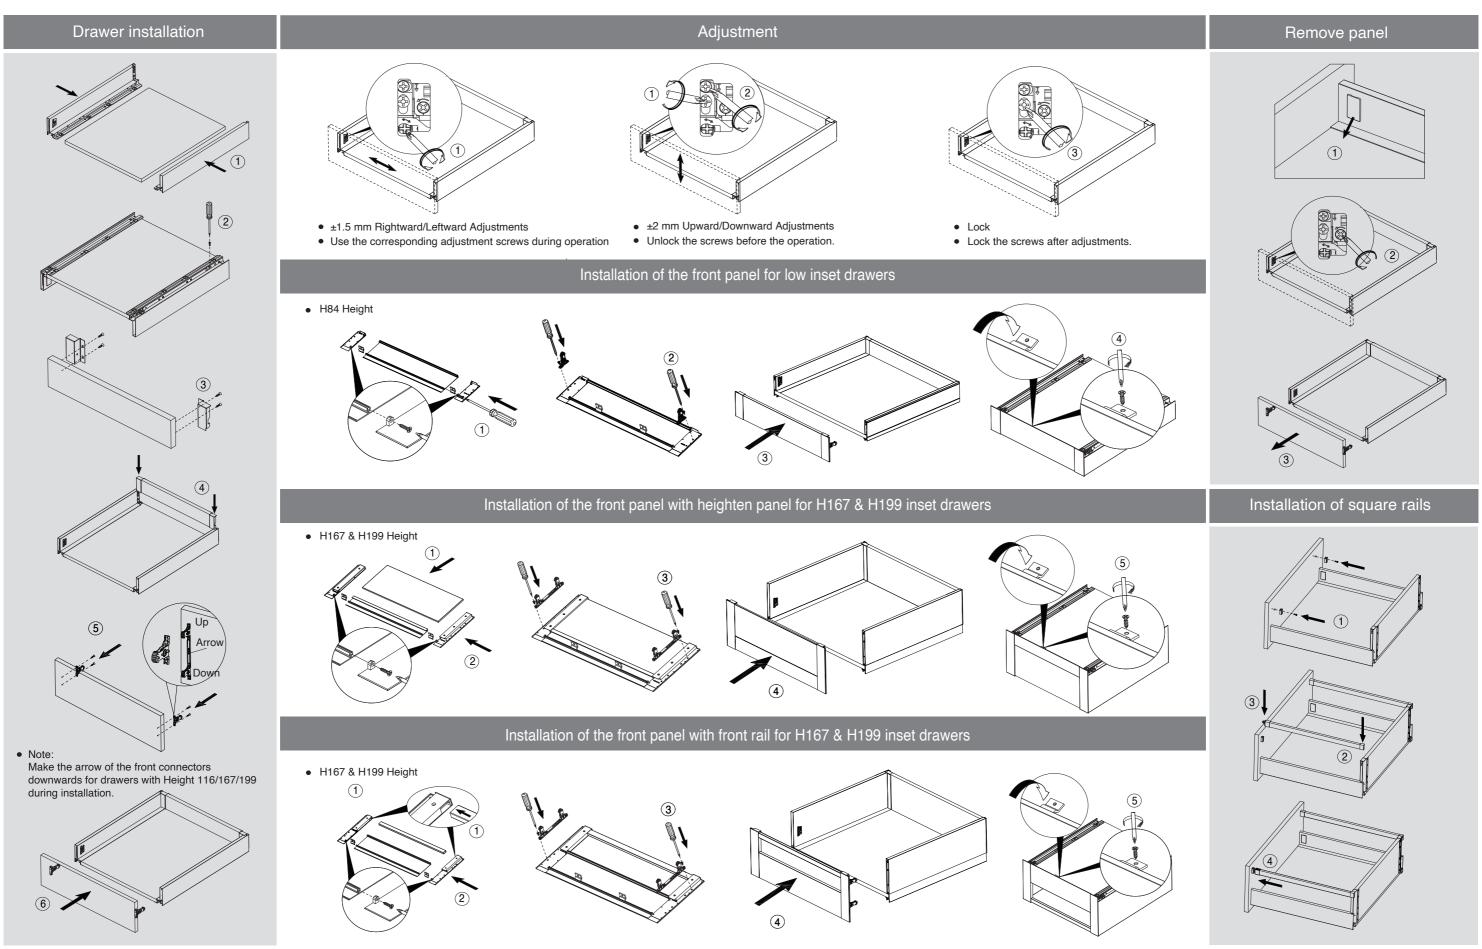

### Drawer installation

\* Installation dimension of inset drawer runners

NL+3

# 4 "click"