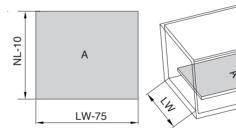

#### Cutting dimensions - Bottom panel

- 16mm-thickness wooden panel
- Width = LW -75mm
- Length = NL -10mm

Drawer remove

- Front bracket
- Square rail

15.5+D