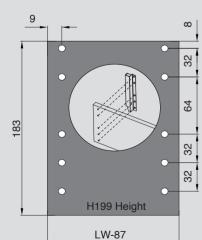

## CEMUX

Square rail

Square rail

Hole dimensions

Installation dimensions-Back panel