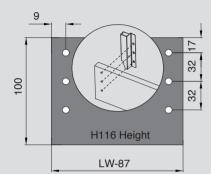

## CEMUX

Square rail

Square rail

Hole dimensions

Installation dimensions-Back panel