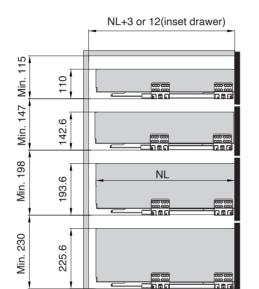

## Cabinet space requirement

- NL Nominal length LW Internal cabinet width
- D Area coverd by the panels

- Inset Drawers require minimum height is same with drawers
- Inset Drawers require minimum length is NL+12mm

### Drawer installation

\* Installation dimension of inset drawer runners

NL+3